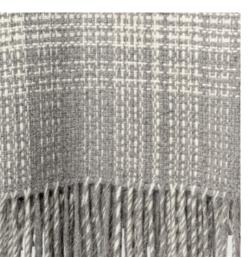

## **UNDYED PLAID THROW**

Undyed classic throw with twisted fringes

COMPOSITION: WEIGHT: 100% Baby Alpaca Eco 550 gr.

**WIDTH:** 180/160 x 130 cm.

MID GREY

### BROWN