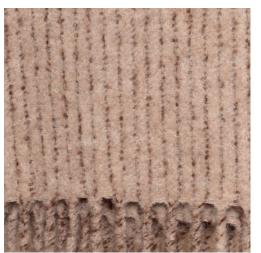

## **UNDYED OMBRE THROW**

Undyed classic throw with twisted fringes

Natural Undyed Colors

COMPOSITION: WEIGHT: 100% Baby Alpaca Eco 550 gr.

**WIDTH:** 180/160 x 130 cm.

BROWN & BEIGE

MID GREY & LIGHT GREY

MID GREY & BEIGE

CAMEL & BEIGE

DARK BROWN & BEIGE

BEIGE & LIGHT GREY

CINNAMON & BEIGE

IVORY