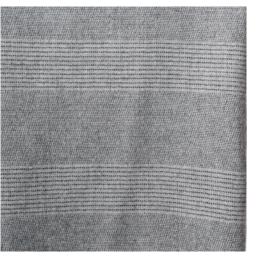

## STRIPED THROW

Classic throw with twisted fringes

COMPOSITION: 100% Baby Alpaca **WEIGHT:** 495 gr.

**WIDTH:** 180/160 x 130 cm.

BROWN MID GREY

BLUE

LIGHT GREY