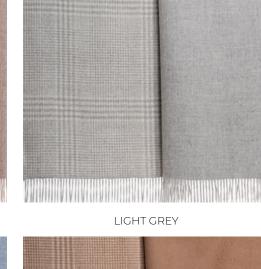

## **UNDYED PLAID THROW**

Undyed classic throw with twisted fringes

COMPOSITION: WEIGHT: 100% Baby Alpaca Eco 550 gr.

**WIDTH:** 180/160 x 130 cm.

MID GREY

### BROWN