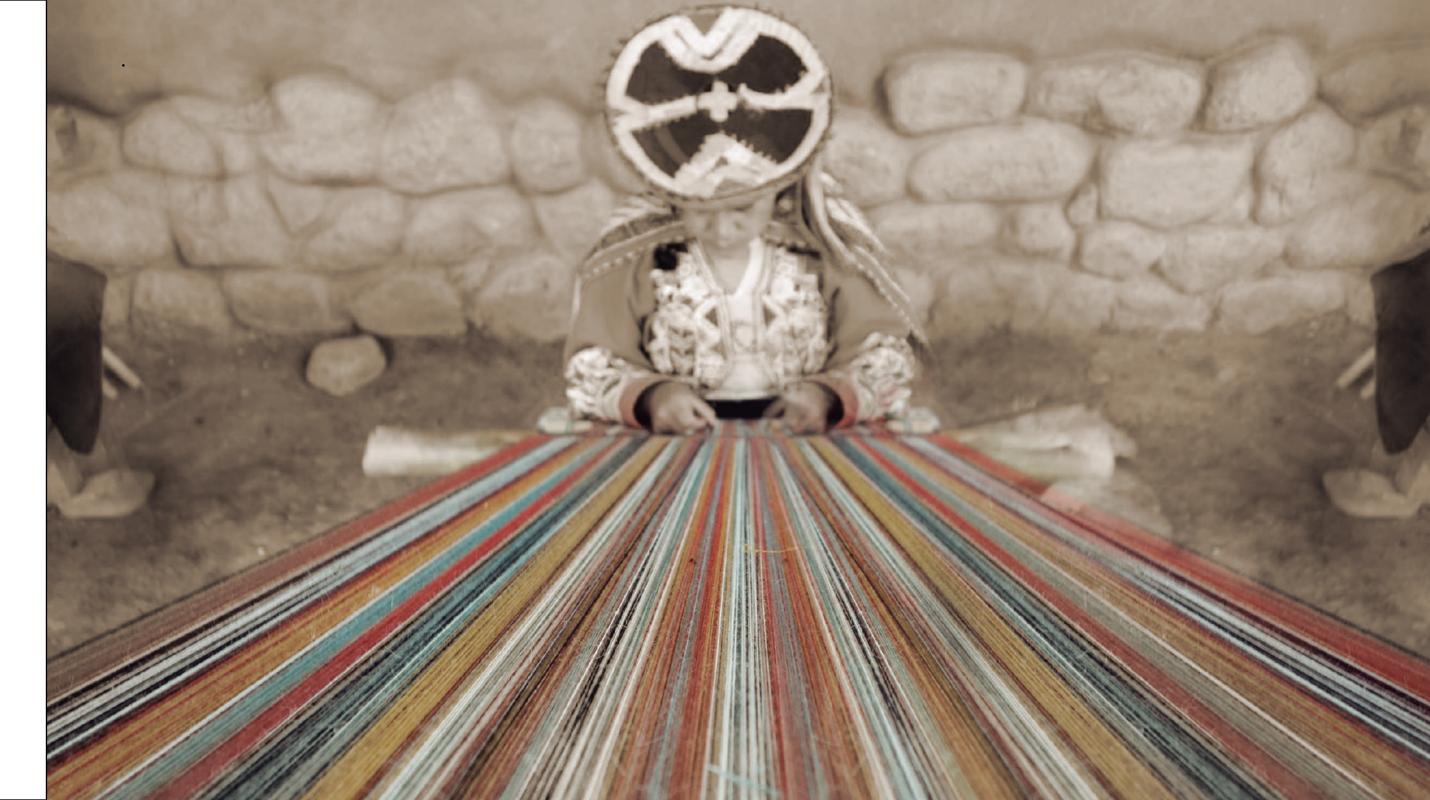

# THE WEAVING COLLECTIVE

The Weaving Collective presents a luxurious collection of alpaca creations, carefully sourced from the Peruvian Andes. Using the finest and most exceptional fibers, each piece is the result of a collaborative process where skilled artisans play a vital role in bringing these timeless designs to life. From selecting the fibers to weaving and finishing, the craftsmanship reflects both the heritage of alpaca weaving and a commitment to sustainability. We prioritize eco-friendly methods throughout production, ensuring that each creation is as kind to the earth as it is beautiful. A portion of every sale is reinvested into the growth and development of Andean communities, empowering artisans and preserving their traditions for future generations.

LUXURY • SUSTAINABILITY • CONNECTION

MADE IN PERU