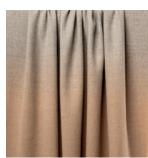

## **UNDYED OMBRE THROW**

Undyed classic throw with twisted fringes

Natural Undyed Colors

COMPOSITION: WEIGHT: 100% Baby Alpaca Eco 550 gr.

**WIDTH:** 180/160 x 130 cm.

BROWN & BEIGE

MID GREY & LIGHT GREY

MID GREY & BEIGE

CAMEL & BEIGE

DARK BROWN & BEIGE

BEIGE & LIGHT GREY

CINNAMON & BEIGE

IVORY