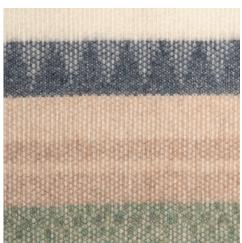

### **CHEROKEE THROW**

Classic Cherokee Throw with twisted fringes

COMPOSITION:

50% Alpaca 35% Wool 15% Synthetic WEIGHT:

980 gr.

WIDTH:

200/180 x 150 cm.

**GREEN & BEIGE** 

GE CAMEL & BEIGE

PINK & CHARCOAL STEEL BLUE & GREY BEIGE & GREY