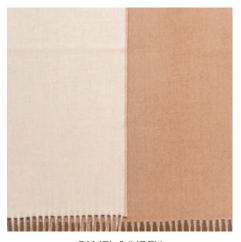

## **UNDYED PLAID THROW**

Undyed classic throw with twisted fringes

COMPOSITION: WEIGHT: 100% Baby Alpaca Eco 550 gr.

**WIDTH:** 180/160 x 130 cm.

MID GREY

### BROWN