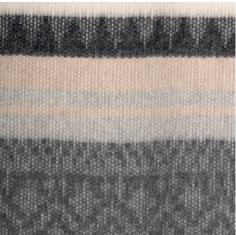

## STRIPED THROW

Classic throw with twisted fringes

COMPOSITION: 100% Baby Alpaca **WEIGHT:** 495 gr.

**WIDTH:** 180/160 x 130 cm.

BROWN MID GREY

BLUE

LIGHT GREY