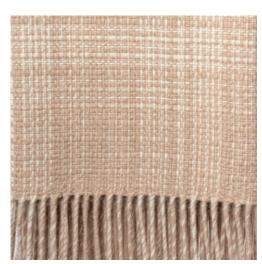

## PINSTRIPE THROW

Pinstripe Throw with large twisted fringes

COMPOSITION: 89% Alpaca 11% Nylon

**WEIGHT:** 630 gr. **WIDTH:** 180/155 x 130 cm.

WHITE & BLACK

LIGHT GREY & BLACK

OATMEAL & BROWN