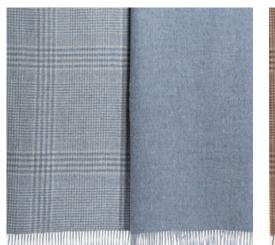

## REVERSIBLE SOLID/PLAID THROW

Reversible Solid/Plaid throw with twisted fringes

COMPOSITION: 99% Baby Alpaca 1% Silk

WEIGHT: 710 gr.

WIDTH: 188/160 x 130 cm.

LIGHT BLUE CAMEL

CHARCOAL