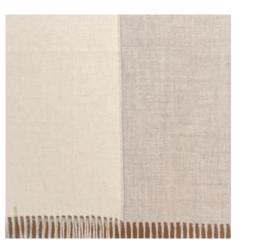

## **UNDYED OMBRE THROW**

Undyed classic throw with twisted fringes

Natural Undyed Colors

COMPOSITION: WEIGHT: 100% Baby Alpaca Eco 550 gr.

**WIDTH:** 180/160 x 130 cm.

BROWN & BEIGE

MID GREY & LIGHT GREY

MID GREY & BEIGE

CAMEL & BEIGE

DARK BROWN & BEIGE

BEIGE & LIGHT GREY

CINNAMON & BEIGE

IVORY