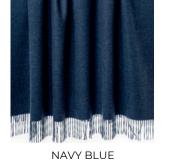

## STRIPED THROW

Classic throw with twisted fringes

COMPOSITION: 100% Baby Alpaca **WEIGHT:** 495 gr.

**WIDTH:** 180/160 x 130 cm.

BROWN MID GREY

BLUE

LIGHT GREY