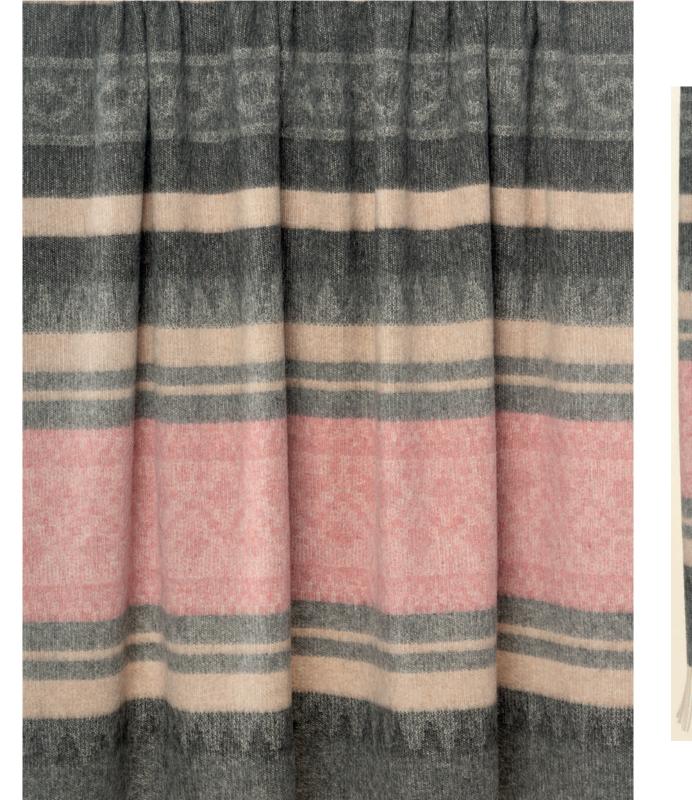

### **CHEROKEE THROW**

Classic Cherokee Throw with twisted fringes

COMPOSITION:

50% Alpaca 35% Wool 15% Synthetic WEIGHT:

980 gr.

WIDTH:

200/180 x 150 cm.

**GREEN & BEIGE** 

GE CAMEL & BEIGE

PINK & CHARCOAL STEEL BLUE & GREY BEIGE & GREY