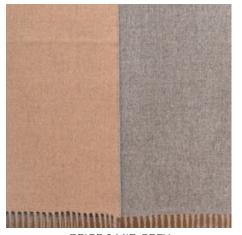

### **UNDYED REVERSIBLE THROW**

Undyed bicolor throw with twisted fringes

COMPOSITION: 100% Baby Alpaca Eco

WEIGHT: **WIDTH:** 180/164 x 130 cm.

CAMEL & IVORY

BEIGE & MID GREY