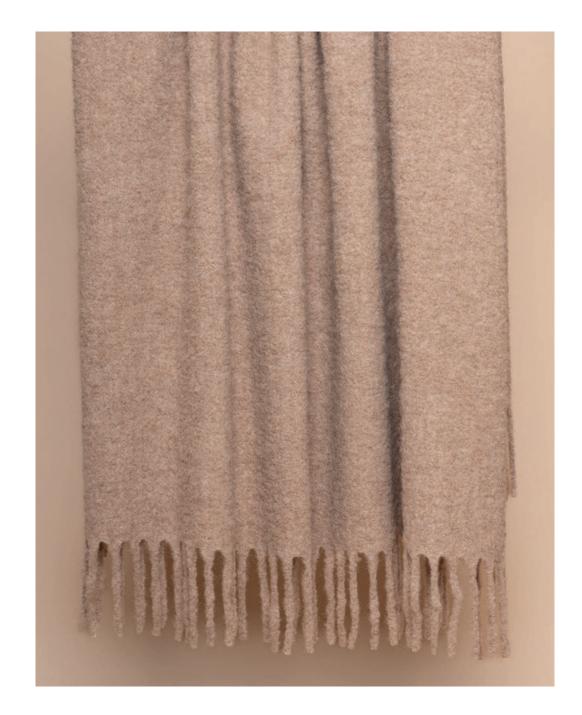

## **BOUCLE BRUSHED THROW**

Brushed Throw with long twisted fringes

COMPOSITION: 89% Alpaca 11% Nylon

**WEIGHT:** 690 gr.

**WIDTH:** 180/155 x 130 cm.

IVORY

LIGHT GREY

OATMEAL