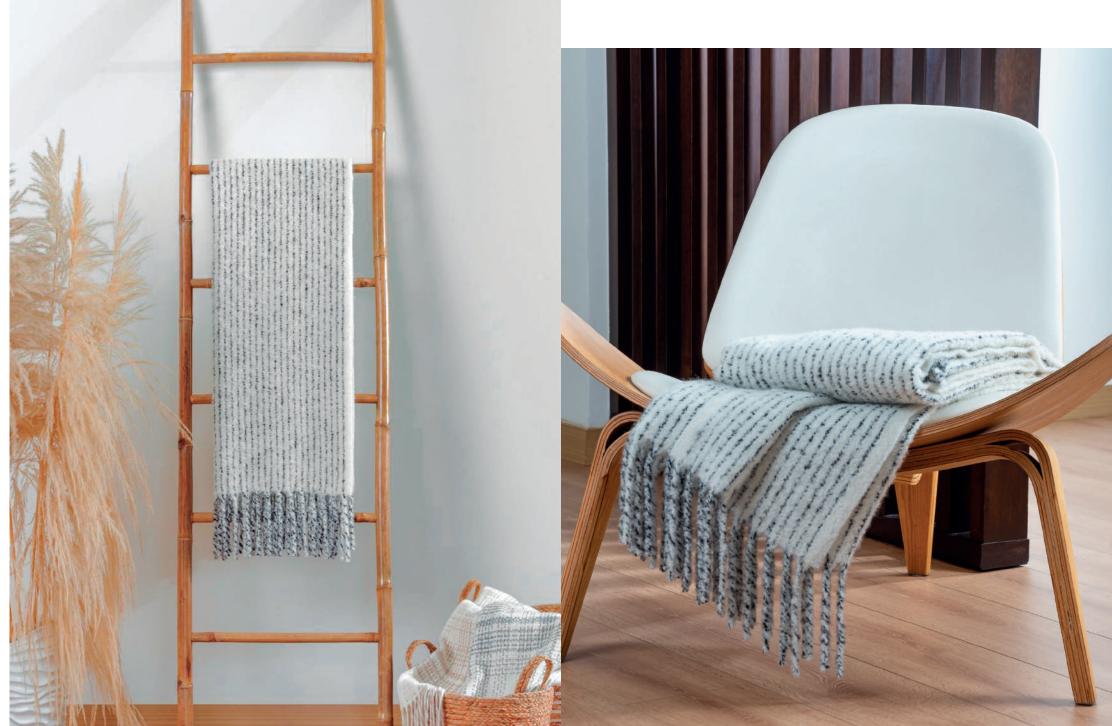

## **UNICOLOR THROW**

Classic throw with twisted fringes

COMPOSITION: 100% Baby Alpaca

**WEIGHT:** 495 gr.

**WIDTH:** 180/160 x 130 cm.

DARK GREY

YELLOW

CAMEL

THE WEAVING

DARK GREY & LIGHT GREY