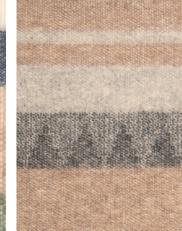

### **RUSTIC PLAID THROW**

Structured throw with large fringes

COMPOSITION: 70% Baby Alpaca Eco 30% Wool Eco WEIGHT: 1070 gr.

**WIDTH:** 188/160 x 130 cm.

TAN MID GREY

BEIGE

**IVORY** 