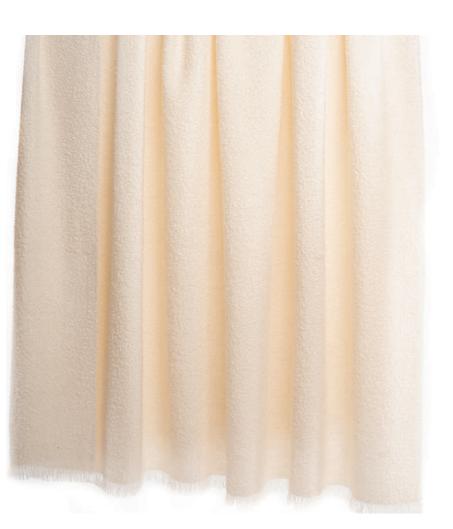

## **BOUCLE THROW**

Boucle throw with eyelash fringes

COMPOSITION: 86% Alpaca 14% Silk

**WEIGHT:** 810 gr.

**WIDTH:** 195 x 140 cm.