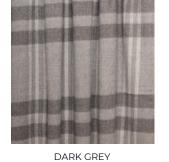

## **UNDYED PLAID THROW**

Undyed classic throw with twisted fringes

COMPOSITION: WEIGHT: 100% Baby Alpaca Eco 550 gr.

**WIDTH:** 180/160 x 130 cm.

MID GREY

### BROWN