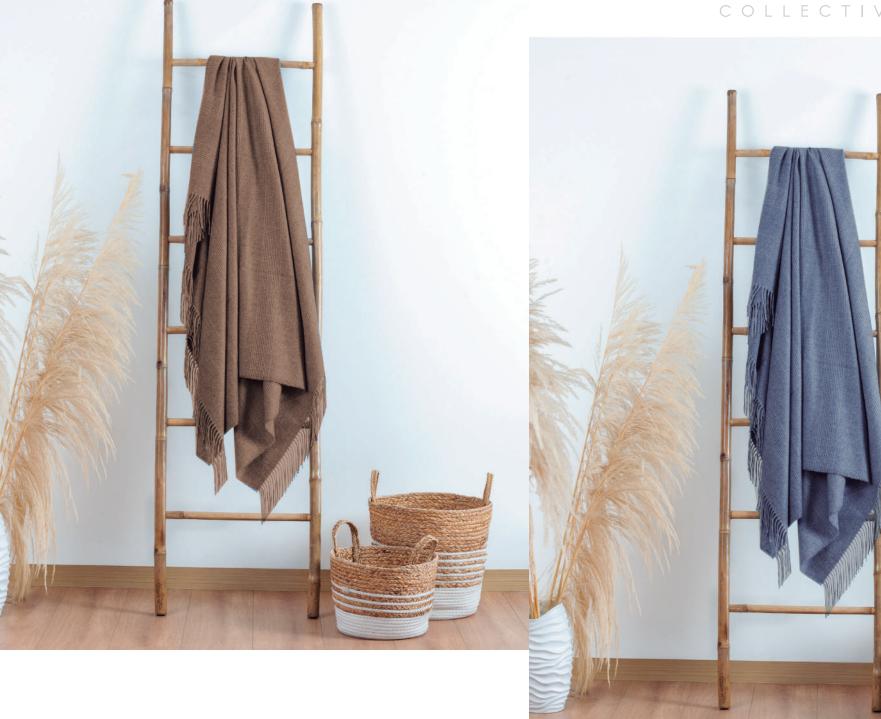

## **UNICOLOR THROW**

Classic throw with twisted fringes

COMPOSITION: 100% Baby Alpaca

**WEIGHT:** 495 gr.

**WIDTH:** 180/160 x 130 cm.

DARK GREY

YELLOW

CAMEL

THE WEAVING

DARK GREY & LIGHT GREY