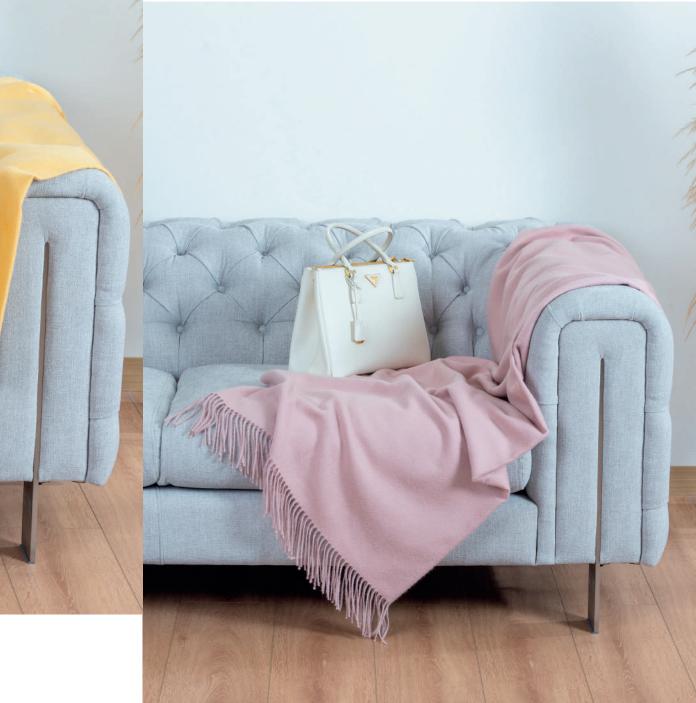

## REVERSIBLE SOLID/PLAID THROW

Reversible Solid/Plaid throw with twisted fringes

COMPOSITION: 99% Baby Alpaca 1% Silk

WEIGHT: 710 gr.

WIDTH: 188/160 x 130 cm.

LIGHT BLUE CAMEL

CHARCOAL