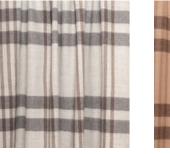

## **UNDYED PLAID THROW**

Undyed classic throw with twisted fringes

COMPOSITION: WEIGHT: 100% Baby Alpaca Eco 550 gr.

**WIDTH:** 180/160 x 130 cm.

MID GREY

### BROWN