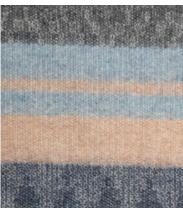

## REVERSIBLE SOLID/PLAID THROW

Reversible Solid/Plaid throw with twisted fringes

COMPOSITION: 99% Baby Alpaca 1% Silk

WEIGHT: 710 gr.

WIDTH: 188/160 x 130 cm.

LIGHT BLUE CAMEL

CHARCOAL