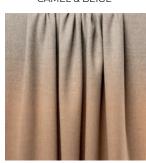

oducers, transparency, fair trade practices, promotion of fair trade and respect for the environment.



BASC certification is designed to secure and facilitate international trade based on trust and confidence by confirming the control work carried out in all production, packing, shipping and transport processes.



## **UNICOLOR THROW**

Classic throw with twisted fringes

COMPOSITION: 100% Baby Alpaca

**WEIGHT:** 495 gr.

**WIDTH:** 180/160 x 130 cm.



DARK GREY

YELLOW













CAMEL



THE WEAVING



DARK GREY & LIGHT GREY

## **UNDYED OMBRE THROW**

Undyed classic throw with twisted fringes



Natural Undyed Colors

COMPOSITION: WEIGHT: 100% Baby Alpaca Eco 550 gr.

**WIDTH:** 180/160 x 130 cm.



BROWN & BEIGE



MID GREY & LIGHT GREY



MID GREY & BEIGE





CAMEL & BEIGE





DARK BROWN & BEIGE

BEIGE & LIGHT GREY



CINNAMON & BEIGE



IVORY

## **UNDYED PLAID THROW**

Undyed classic throw with twisted fringes



COMPOSITION: WEIGHT: 100% Baby Alpaca Eco 550 gr.

**WIDTH:** 180/160 x 130 cm.













MID GREY

### BROWN

## THE WEAVING



### **RUSTIC PLAID THROW**

Structured throw with large fringes



COMPOSITION: 70% Baby Alpaca Eco 30% Wool Eco WEIGHT: 1070 gr.

**WIDTH:** 188/160 x 130 cm.





TAN MID GREY



BEIGE

**IVORY** 





## STRIPED THROW

Classic throw with twisted fringes

COMPOSITION: 100% Baby Alpaca **WEIGHT:** 495 gr.

**WIDTH:** 180/160 x 130 cm.





BROWN MID GREY



BLUE



LIGHT GREY





## PINSTRIPE THROW

Pinstripe Throw with large twisted fringes

COMPOSITION: 89% Alpaca 11% Nylon

**WEIGHT:** 630 gr. **WIDTH:** 180/155 x