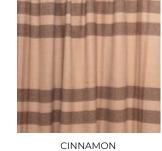

## **UNDYED PLAID THROW**

Undyed classic throw with twisted fringes

COMPOSITION: WEIGHT: 100% Baby Alpaca Eco 550 gr.

**WIDTH:** 180/160 x 130 cm.

MID GREY

### BROWN