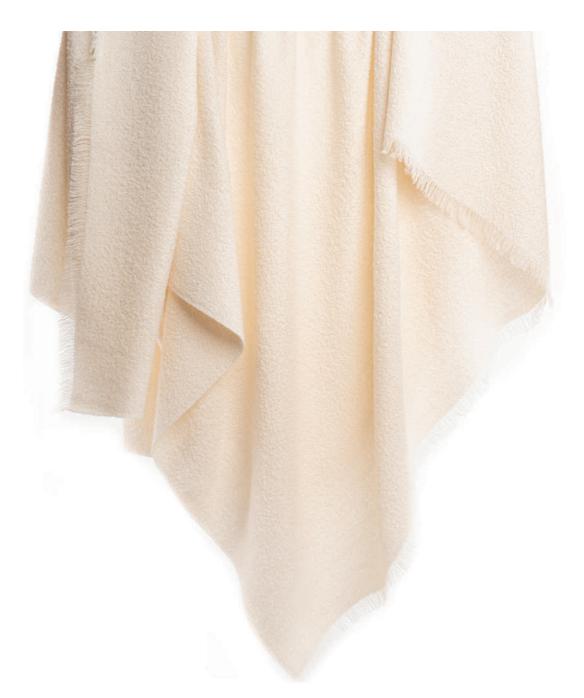

## **UNDYED OMBRE THROW**

Undyed classic throw with twisted fringes

Natural Undyed Colors

COMPOSITION: WEIGHT: 100% Baby Alpaca Eco 550 gr.

**WIDTH:** 180/160 x 130 cm.

BROWN & BEIGE

MID GREY & LIGHT GREY

MID GREY & BEIGE

CAMEL & BEIGE

DARK BROWN & BEIGE

BEIGE & LIGHT GREY

CINNAMON & BEIGE

IVORY