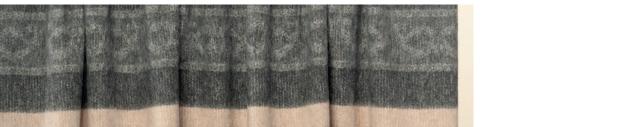

## **UNICOLOR THROW**

Classic throw with twisted fringes

COMPOSITION: 100% Baby Alpaca

**WEIGHT:** 495 gr.

**WIDTH:** 180/160 x 130 cm.

DARK GREY

YELLOW

CAMEL

THE WEAVING

DARK GREY & LIGHT GREY