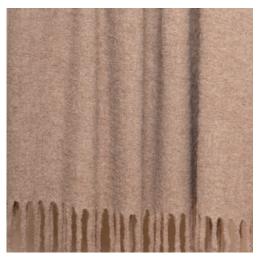

## **UNICOLOR THROW**

Classic throw with twisted fringes

COMPOSITION: 100% Baby Alpaca

**WEIGHT:** 495 gr.

**WIDTH:** 180/160 x 130 cm.

DARK GREY

YELLOW

CAMEL