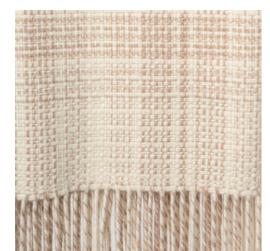

## **UNDYED PLAID THROW**

Undyed classic throw with twisted fringes

COMPOSITION: WEIGHT: 100% Baby Alpaca Eco 550 gr.

**WIDTH:** 180/160 x 130 cm.

MID GREY

### BROWN