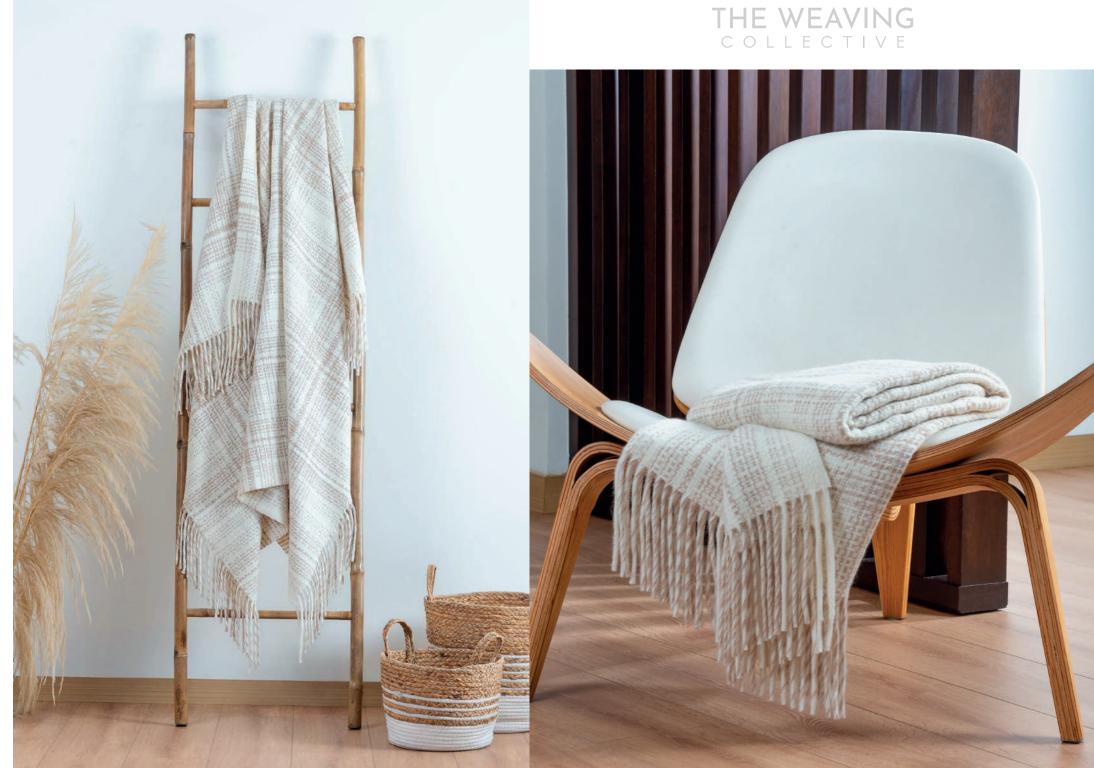

## **UNDYED PLAID THROW**

Undyed classic throw with twisted fringes

COMPOSITION: WEIGHT: 100% Baby Alpaca Eco 550 gr.

**WIDTH:** 180/160 x 130 cm.

MID GREY

### BROWN