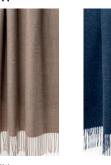

## STRIPED THROW

Classic throw with twisted fringes

COMPOSITION: 100% Baby Alpaca **WEIGHT:** 495 gr.

**WIDTH:** 180/160 x 130 cm.

BROWN MID GREY

BLUE

LIGHT GREY