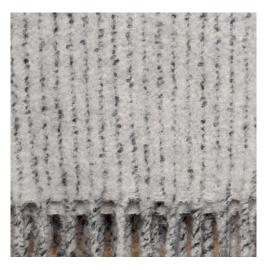

## **UNICOLOR THROW**

Classic throw with twisted fringes

COMPOSITION: 100% Baby Alpaca

**WEIGHT:** 495 gr.

**WIDTH:** 180/160 x 130 cm.

DARK GREY

YELLOW

CAMEL

THE WEAVING

DARK GREY & LIGHT GREY