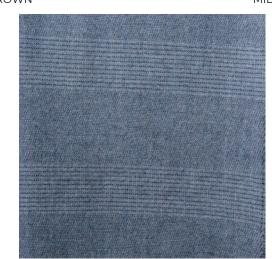

## STRIPED THROW

Classic throw with twisted fringes

COMPOSITION: 100% Baby Alpaca **WEIGHT:** 495 gr.

**WIDTH:** 180/160 x 130 cm.

BROWN MID GREY

BLUE

LIGHT GREY