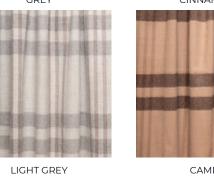

## **UNDYED PLAID THROW**

Undyed classic throw with twisted fringes

COMPOSITION: WEIGHT: 100% Baby Alpaca Eco 550 gr.

**WIDTH:** 180/160 x 130 cm.

MID GREY

### BROWN