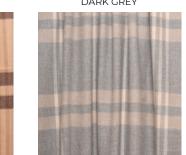

## **UNICOLOR THROW**

Classic throw with twisted fringes

COMPOSITION: 100% Baby Alpaca

**WEIGHT:** 495 gr.

**WIDTH:** 180/160 x 130 cm.

DARK GREY

YELLOW

CAMEL

THE WEAVING

DARK GREY & LIGHT GREY