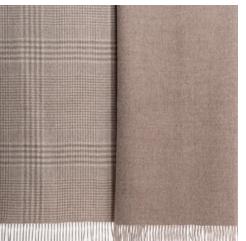

## REVERSIBLE SOLID/PLAID THROW

Reversible Solid/Plaid throw with twisted fringes

COMPOSITION: 99% Baby Alpaca 1% Silk

WEIGHT: 710 gr.

WIDTH: 188/160 x 130 cm.

LIGHT BLUE CAMEL

CHARCOAL