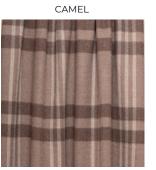

## **UNICOLOR THROW**

Classic throw with twisted fringes

COMPOSITION: 100% Baby Alpaca

**WEIGHT:** 495 gr.

**WIDTH:** 180/160 x 130 cm.

DARK GREY

YELLOW

CAMEL